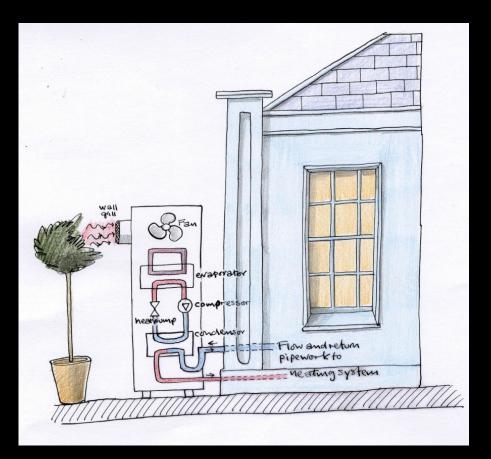

### Ground and Air Source Heat Pumps and Traditional Buildings

External Air Source Heat Pump Internal Air Source Heat Pump