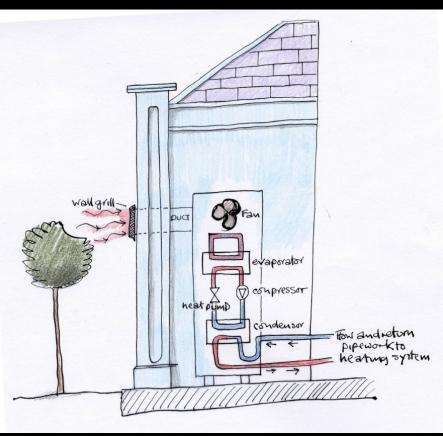

### Ground and Air Source Heat Pumps and Traditional Buildings

External Air Source Heat Pump Internal Air Source Heat Pump