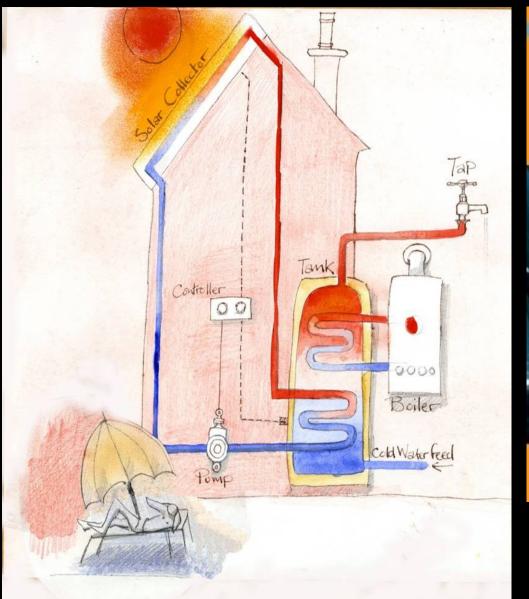

### Small Solar Thermal and Traditional Buildings

# Small Solar Thermal and Traditional Buildings