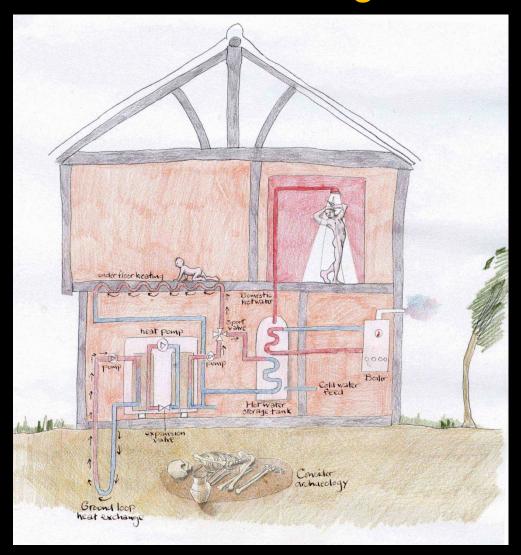

## Ground and Air Source Heat Pumps and Traditional Buildings

**Open Loop System** 

### Ground and Air Source Heat Pumps and Traditional Buildings

External Air Source Heat Pump Internal Air Source Heat Pump