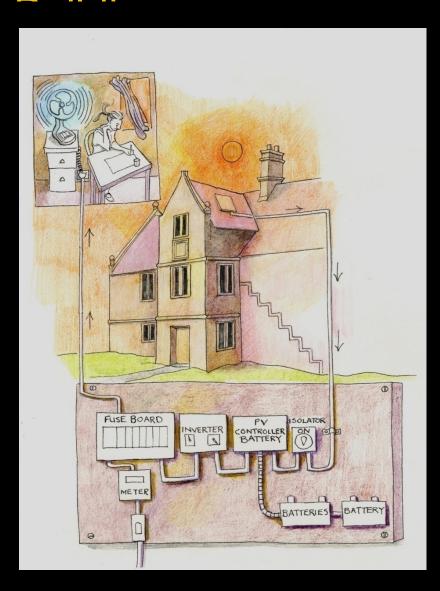

## Small Solar Electric (PV) and Traditional

Small scale solar electric (photovoltaics) energy and traditional buildings

## Small Solar Electric (PV) and Traditional