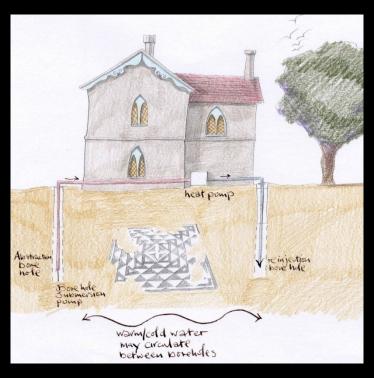

## Ground and Air Source Heat Pumps and Traditional Buildings

**Open Loop System** 